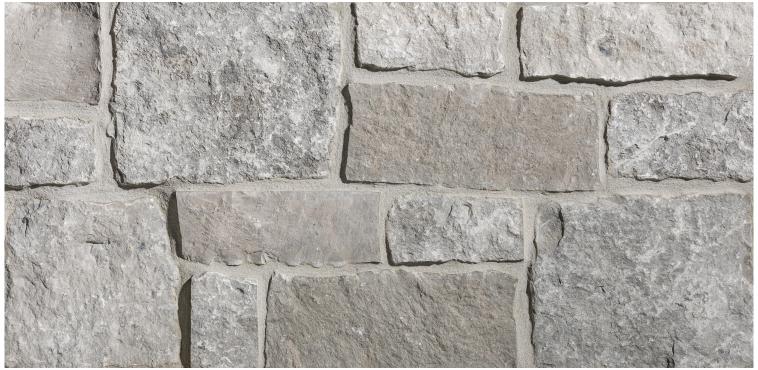

THE BEAUTY OF NATURE, PRESERVED IN STONE.

# SHERIDAN CASTLE



# Highlands Series



Photo Shows Installation With Mortar Joint

# **DESCRIPTION**

Sheridan Castle

#### **STONE TYPE**

**TBD** 

#### **WATER ABSORPTION**

TBD

#### SPECIFIC GRAVITY

TBD

## **DENSITY**

TBD

### **SIZE DETAILS**

#### **FLATS: SIZE RANGE**

**Height:** 4" to 10" **Length:** 8" to 25"

## **CORNERS: SIZE RANGE**

Short Return: 4" to 6.5" **Long Return:** 5.5" to 10.5"

#### **TYPICAL THICKNESS**

**Thickness:** 0.5" to 1.5"

# **PACKAGING DETAILS**

#### **CRATES**

Flats: 100 Square Feet Corners: 60 Lineal Feet

## **SMALL BOXES**

Flats: 8 Square Feet Corners: 6 Lineal Feet

All sizes are approximate and may vary depending on availability of raw material.